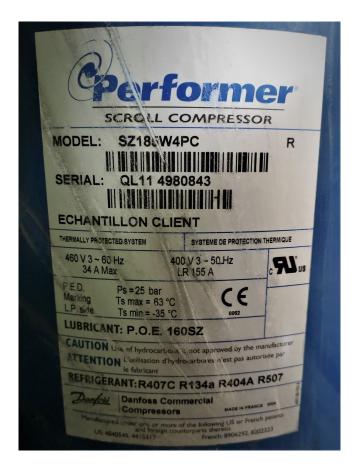

## **Performer SZ185W4PC**

#### **Used Performer SZ185W4PC**

Used Performer SZ185W4PC scroll compressor with sight glass and Alco capacity control. This compressor has a capacity of 57,0 kW based on R407C and T  $\pm$ 10°C/ $\pm$ 40°C.