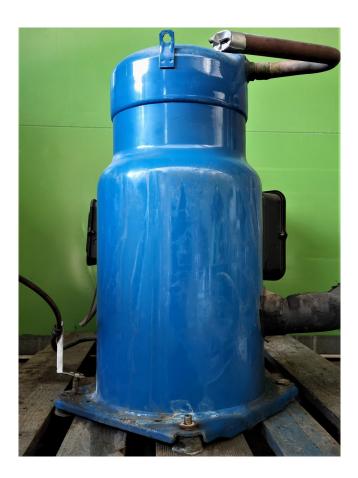

#### **Used Performer SZ185W4PC**

Used Performer SZ185W4PC scroll compressor with sight glass and Alco capacity control. This compressor has a capacity of 57,0 kW based on R407C and T  $\pm$ 10°C/ $\pm$ 40°C.