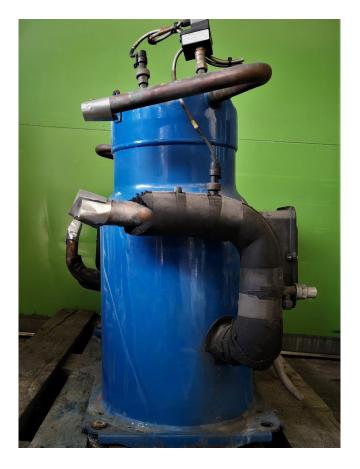

#### **Used Performer SZ185W4PC**

Used Performer SZ185W4PC scroll compressor with sight glass and Alco capacity control. This compressor has a capacity of 57,0 kW based on R407C and T  $\pm$ 10°C/ $\pm$ 40°C.