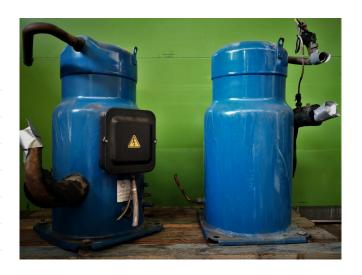

#### **Used Performer SZ185W4PC**

Used Performer SZ185W4PC scroll compressor with sight glass and Alco capacity control. This compressor has a capacity of 57,0 kW based on R407C and T  $\pm$ 10°C/ $\pm$ 40°C.